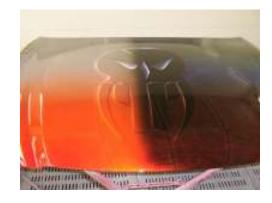

Start benefiting from the advantages that the Karajen products provide!

COLOR HORIZONS are "The Right Choice" for every custom finish paint job.

COLOR HORIZONS is a complete collection of base concentrates, candy concentrates, fluorescent concentrates, pearls and flakes. These intense color solutions work with you to produce unique and one-of-a-kind projects.

HyperFx effect pigments are available in Quicksilver, Goldmine, Copperhead, Firered, Green Envy, Blue Haze and Pink Ice. HyperFx contain Xirallic pigments that will raise the level of color intensity and create more of a glitter effect than traditional dry pearls.

Lightning Fx are glass pearls and they will redefine any paint scheme. With exceptional brilliance, transparency and reflectivity. Lightning Fx will outperform traditional pearlescent pigments and add "a bolt of lightning" to your work.

Venom Art Fluid is a specially formulated resin blend designed to create a dynamic array of custom effects, ranging from a snake skin appearance to an intense marbled look. Venom may be mixed with any of the Color Horizons products.