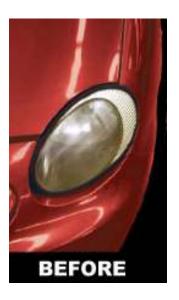

## 3M Headlight Lens Restoration System

This system is a fast and easy way to restore the clarity back to headlight lenses that have become dull or cloudy over time. It was designed with the professional in mind to maximize productivity and performance. In many cases, this kit can be paid for in as little as 10 jobs.

Use the 3M Headlight Lens Restoration System to increase your profitability and customer satisfaction.

| Sanding Steps - 3" DA Sander  |                               |                                | Polishing Steps - 3" Polisho   |                                                             |                                                              |
|-------------------------------|-------------------------------|--------------------------------|--------------------------------|-------------------------------------------------------------|--------------------------------------------------------------|
| 1                             | 2                             | 3                              | 4                              | -5                                                          | 6                                                            |
| P500 Grit<br>Abrasive<br>Disc | P800 Grit<br>Abrasive<br>Disc | P1000 Grit<br>Abrasive<br>Disc | P3000 Grit<br>Abrasive<br>Disc | 3M <sup>1M</sup> PlasticCleaner<br>(white polishing<br>pad) | 3M <sup>116</sup> Plastic<br>Polish (black<br>polishing pad) |