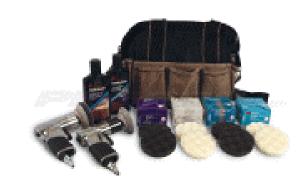

## 3M Headlight Lens Restoration System

This system is a fast and easy way to restore the clarity back to headlight lenses that have become dull or cloudy over time. It was designed with the professional in mind to maximize productivity and performance. In many cases, this kit can be paid for in as little as 10 jobs.

Use the 3M Headlight Lens Restoration System to increase your profitability and customer satisfaction.

| Sanding Steps - 3" DA Sander  |                               |                                | Polishing Steps - 3" Polisho   |                                                             |                                                              |
|-------------------------------|-------------------------------|--------------------------------|--------------------------------|-------------------------------------------------------------|--------------------------------------------------------------|
| 1                             | 2                             | 3                              | 4                              | -5                                                          | 6                                                            |
| P500 Grit<br>Abrasive<br>Disc | P800 Grit<br>Abrasive<br>Disc | P1000 Grit<br>Abrasive<br>Disc | P3000 Grit<br>Abrasive<br>Disc | 3M <sup>1M</sup> PlasticCleaner<br>(white polishing<br>pad) | 3M <sup>116</sup> Plastic<br>Polish (black<br>polishing pad) |