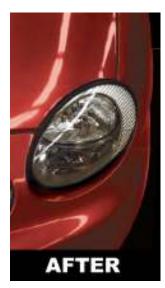

## 3M Headlight Lens Restoration System

This system is a fast and easy way to restore the clarity back to headlight lenses that have become dull or cloudy over time. It was designed with the professional in mind to maximize productivity and performance. In many cases, this kit can be paid for in as little as 10 jobs.

Use the 3M Headlight Lens Restoration System to increase your profitability and customer satisfaction.

| Sanding Steps - 3" DA Sander  |                               |                                | Polishing Steps - 3" Polisho   |                                                             |                                                              |
|-------------------------------|-------------------------------|--------------------------------|--------------------------------|-------------------------------------------------------------|--------------------------------------------------------------|
| 1                             | 2                             | 3                              | 4                              | -5                                                          | 6                                                            |
| P500 Grit<br>Abrasive<br>Disc | P800 Grit<br>Abrasive<br>Disc | P1000 Grit<br>Abrasive<br>Disc | P3000 Grit<br>Abrasive<br>Disc | 3M <sup>1M</sup> PlasticCleaner<br>(white polishing<br>pad) | 3M <sup>116</sup> Plastic<br>Polish (black<br>polishing pad) |