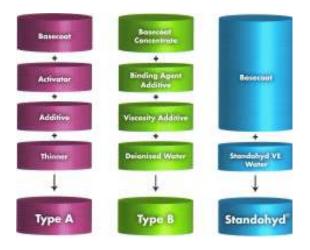

#### **Understanding Waterborne technology**

The beauty of Standohyd is its simplicity. Other waterborne systems require a combination of additives, thinners, concentrates or activators to be added before sprayed. With Standohyd you simply mix the toners, add Standohyd VE water and spray.

## Ease of change

The transition from a solvent system to Standox Standohyd is easy. It works like a conventional system, with minor requirement and process modification.