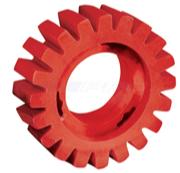

## **Dynabrade:** Red-Tred<sup>TM</sup> Eraser Wheel

Red-Tred™ Eraser Wheel easily removes decals, pinstripes, two-sided molding adhesive tape and other vinyl graphics.

- Longer wear life than previous wheel
- New serrated design runs cooler doesn't harm paint finish
- Reduced pricing
- Compatible with existing Dynabrade & competitor tools and hubs.